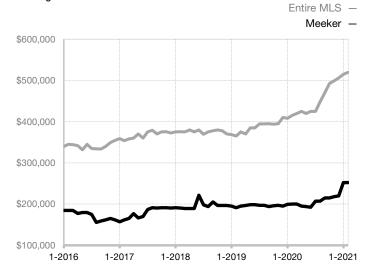

\* Does not account for seller concessions and/or down payment assistance. | Activity for one month can sometimes look extreme due to small sample size.

Median Sales Price - Single Family Rolling 12-Month Calculation