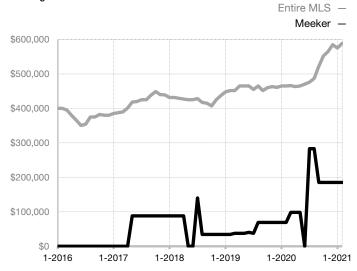

|  |
| Days on Market Until Sale       | 0        | 0    |                                      | 0            | 0            |                                      |  |
| Inventory of Homes for Sale     | 2        | 3    | + 50.0%                              |              |              |                                      |  |
| Months Supply of Inventory      | 2.0      | 2.0  | 0.0%                                 |              |              |                                      |  |

\* Does not account for seller concessions and/or down payment assistance. | Activity for one month can sometimes look extreme due to small sample size.

Median Sales Price - Single Family Rolling 12-Month Calculation



## Median Sales Price – Townhouse-Condo Rolling 12-Month Calculation